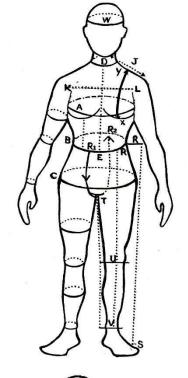

## Please ensure each numbered column is used for individual cast members

| Name                                                 | 1 | 2 | 3 | 4 | 5 | 6 |
|------------------------------------------------------|---|---|---|---|---|---|
|                                                      |   |   |   |   |   |   |
| Character                                            |   |   |   |   |   |   |
|                                                      |   |   |   |   |   |   |
| Height                                               |   |   |   |   |   |   |
| A chest/bust                                         |   |   |   |   |   |   |
| B waist (tummy waist!)                               |   |   |   |   |   |   |
| C hips                                               |   |   |   |   |   |   |
| D-E neck – waist<br>front                            |   |   |   |   |   |   |
| F-G nape – waist<br>back                             |   |   |   |   |   |   |
| H- I under arm to<br>waist                           |   |   |   |   |   |   |
| J shoulder length                                    |   |   |   |   |   |   |
| K-L across front                                     |   |   |   |   |   |   |
| M-N across back                                      |   |   |   |   |   |   |
| O-Q outer arm to wrist                               |   |   |   |   |   |   |
| Around arm                                           |   |   |   |   |   |   |
| R-S waist to ground                                  |   |   |   |   |   |   |
| T-U-V inside leg                                     |   |   |   |   |   |   |
| Around calf                                          |   |   |   |   |   |   |
| R1-R2 waist front<br>through crotch to<br>waist back |   |   |   |   |   |   |
| Y – X Mid shoulder<br>to under bust                  |   |   |   |   |   |   |
| Head circumference                                   |   |   |   |   |   |   |
| Collar                                               |   |   |   |   |   |   |
| Hair colour                                          |   |   |   |   |   |   |

## **MEASUREMENT FORM**

for male and female

Tel: 01373 472786

productions@baththeatrical.com

Please complete in INCHES and refer to picture above for measurement guide

PRODUCTION COMPANY

NAME OF PRODUCTION

.....