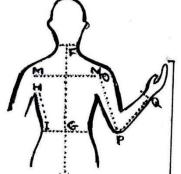

## Please ensure each numbered column is used for individual cast members

| Name                                                 | 1 | 2 | 3 | 4 | 5 | 6 |
|------------------------------------------------------|---|---|---|---|---|---|
|                                                      |   |   |   |   |   |   |
| Character                                            |   |   |   |   |   |   |
|                                                      |   |   |   |   |   |   |
| Height                                               |   |   |   |   |   |   |
| A chest/bust                                         |   |   |   |   |   |   |
| B waist (tummy waist!)                               |   |   |   |   |   |   |
| C hips                                               |   |   |   |   |   |   |
| D-E neck – waist<br>front                            |   |   |   |   |   |   |
| F-G nape – waist<br>back                             |   |   |   |   |   |   |
| H- I under arm to<br>waist                           |   |   |   |   |   |   |
| J shoulder length                                    |   |   |   |   |   |   |
| K-L across front                                     |   |   |   |   |   |   |
| M-N across back                                      |   |   |   |   |   |   |
| O-Q outer arm to wrist                               |   |   |   |   |   |   |
| Around arm                                           |   |   |   |   |   |   |
| R-S waist to ground                                  |   |   |   |   |   |   |
| T-U-V inside leg                                     |   |   |   |   |   |   |
| Around calf                                          |   |   |   |   |   |   |
| R1-R2 waist front<br>through crotch to<br>waist back |   |   |   |   |   |   |
| Y – X Mid shoulder<br>to under bust                  |   |   |   |   |   |   |
| Head circumference                                   |   |   |   |   |   |   |
| Collar                                               |   |   |   |   |   |   |
| Hair colour                                          |   |   |   |   |   |   |

## **MEASUREMENT FORM**

for male and female

Tel: 01373 472786

productions@baththeatrical.com

Please complete in INCHES and refer to picture above for measurement guide

PRODUCTION COMPANY

NAME OF PRODUCTION

.....